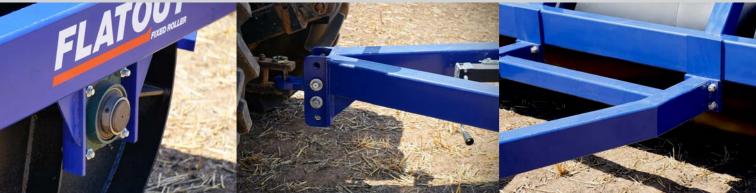

2. Adjustable Drawbar

3. Removable Drawbar

| Model  | Working Width | Roller Diameter | Transport Width | Weight     | Roller Thickness |
|--------|---------------|-----------------|-----------------|------------|------------------|
| FR1012 | 3.0m (10')    | 1020mm (40")    | 3.3m            | 1.2 - 2.4T | 12, 16 or 25mm   |
| FR1212 | 3.6m (12')    | 1020mm (40")    | 3.9m            | 1.4 - 2.6T | 12, 16 or 25mm   |
| FR1412 | 4.2m (14')    | 1020mm (40")    | 4.5m            | 1.6 - 2.9T | 12, 16 or 25mm   |
| FR1612 | 4.8m (16')    | 1020mm (40")    | 5.1m            | 1.9 - 3.5T | 12, 16 or 25mm   |
| FR2012 | 6.1m (20')    | 1020mm (40")    | 6.4m            | 2.4 - 5.0T | 12, 16 or 25mm   |

Specs are approximate and subject to change

Custom widths and roller sizes are available by special order

- 1. Hydraulic Locking Frame
- 2. Narrow Transport Width
- 3. Floating Drawbar

Specs are approximate and subject to change

4. Twin Lock Mechanism

5. Removable Shafts

6. Adjustable Scrapers