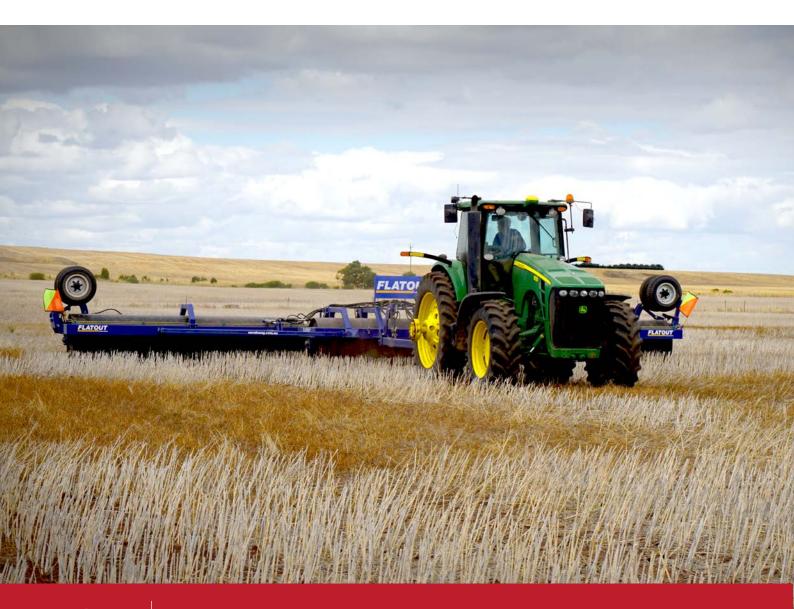

# **TRI-PLEX ROLLERS**

Custom widths and roller sizes are available by special order

| Model  | Working Width | Roller Diameter | Transport Width | Weight | Roller Thickness |
|--------|---------------|-----------------|-----------------|--------|------------------|
| TP3216 | 9.75m (32')   | 1020mm (40")    | 4.00m           | 8.3T   | 16mm             |
| TP4216 | 12.8m (42')   | 1020mm (40")    | 4.15m           | 9.6T   | 16mm             |
| TP5216 | 15.8m (52')   | 1020mm (40")    | 4.55m           | 11.5T  | 16mm             |