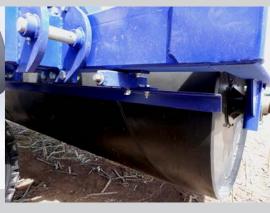

## MORE ROLLER. LESS MONEY.

With machinery costs increasing, Oz Value Ag offers Land Rollers at a more affordable price than ever.

The simple robust design, allows the machine to stay in the field when it is most needed. 75mm bearings and an RHS frame are just some of the features of this machine. Drum options consist of 12mm, 16mm and 25mm offering ground pressures up to 1000kg per meter, ideal for rolling lentils, peas and beans. The three section design of the Tri-Plex Roller provides an even roll with overlap in between each of the rollers.

2. Adjustable Drawbar

3. Removable Drawbar

| Model  | Working Width | Roller Diameter | Transport Width | Weight     | Roller Thickness |
|--------|---------------|-----------------|-----------------|------------|------------------|
| FR1012 | 3.0m (10')    | 1020mm (40")    | 3.3m            | 1.2 - 2.4T | 12, 16 or 25mm   |
| FR1212 | 3.6m (12')    | 1020mm (40")    | 3.9m            | 1.4 - 2.6T | 12, 16 or 25mm   |
| FR1412 | 4.2m (14')    | 1020mm (40")    | 4.5m            | 1.6 - 2.9T | 12, 16 or 25mm   |
| FR1612 | 4.8m (16')    | 1020mm (40")    | 5.1m            | 1.9 - 3.5T | 12, 16 or 25mm   |
| FR2012 | 6.1m (20')    | 1020mm (40")    | 6.4m            | 2.4 - 5.0T | 12, 16 or 25mm   |