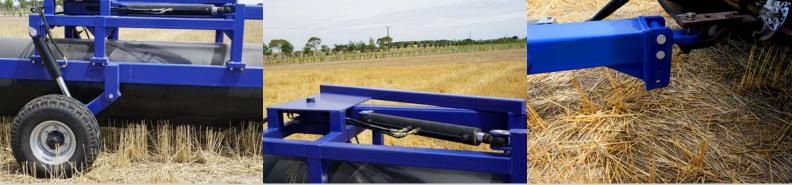

Specs are approximate and subject to change

Custom widths and roller sizes are available by special order

- 1. Hydraulic Locking Frame
- 2. Narrow Transport Width
- 3. Floating Drawbar

Specs are approximate and subject to change

4. Twin Lock Mechanism

5. Removable Shafts

6. Adjustable Scrapers