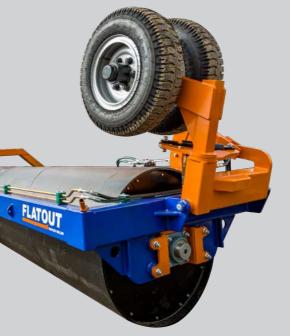

# **TWIST ROLLERS**

- **1.** Hydraulic Transport Wheels
- 2. Hydraulic Drawbar Swivel
- 3. Adjustable Drawbar

| Model  | Working Width | Roller Diameter | Transport Width | Weight | Roller Thickness |
|--------|---------------|-----------------|-----------------|--------|------------------|
| TR2012 | 6.1m (20')    | 1020mm (40")    | 2.5m            | 3.8T   | 16mm             |