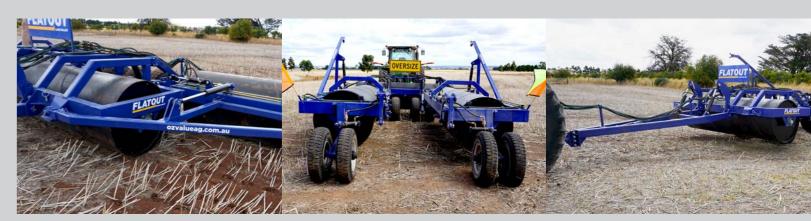

## **FIXED ROLLERS**

## MORE ROLLER. LESS MONEY.

With machinery costs increasing, Oz Value Ag offers Land Rollers at a more affordable price than ever.

The simple robust design, allows the machine to stay in the field when it is most needed. 75mm bearings and an RHS frame are just some of the features of this machine. Drum options consist of 12mm, 16mm and 25mm offering ground pressures up to 1000kg per meter, ideal for rolling lentils, peas and beans. The three section design of the Tri-Plex Roller provides an even roll with overlap in between each of the rollers.