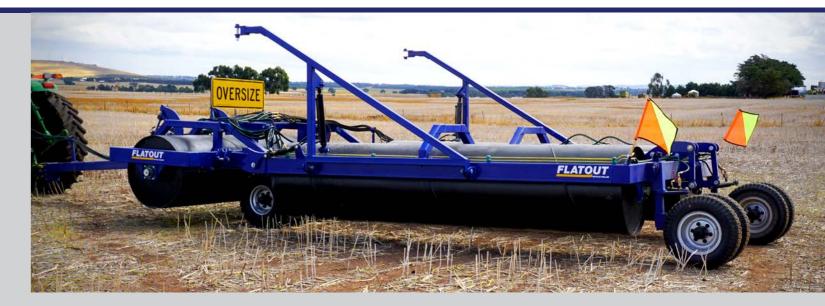

## **FIXED ROLLERS**

## MORE ROLLER. LESS MONEY.

With machinery costs increasing, Oz Value Ag offers Land Rollers at a more affordable price than ever.

The simple robust design, allows the machine to stay in the field when it is most needed. 75mm bearings and an RHS frame are just some of the features of this machine. Drum options consist of 12mm, 16mm and 25mm offering ground pressures up to 1000kg per meter, ideal for rolling lentils, peas and beans. The three section design of the Tri-Plex Roller provides an even roll with overlap in between each of the rollers.