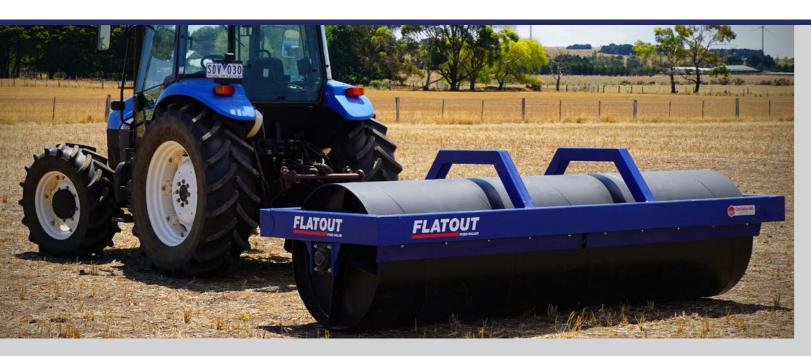

## **FIXED ROLLERS**

## MORE ROLLER. LESS MONEY.

With machinery costs increasing, Oz Value Ag offers Land Rollers at a more affordable price than ever.

The simple robust design, allows the machine to stay in the field when it is most needed. 75mm bearings and an RHS frame are just some of the features of this machine. Drum options consist of 12mm, 16mm and 25mm offering ground pressures up to 1000kg per meter, ideal for rolling lentils, peas and beans. The three section design of the Tri-Plex Roller provides an even roll with overlap in between each of the rollers.

2. Adjustable Drawbar

3. Removable Drawbar

| Model  | Working Width | Roller Diameter | Transport Width | Weight     | Roller Thickness |
|--------|---------------|-----------------|-----------------|------------|------------------|
| FR1012 | 3.0m (10')    | 1020mm (40")    | 3.3m            | 1.2 - 2.4T | 12, 16 or 25mm   |
| FR1212 | 3.6m (12')    | 1020mm (40")    | 3.9m            | 1.4 - 2.6T | 12, 16 or 25mm   |
| FR1412 | 4.2m (14')    | 1020mm (40")    | 4.5m            | 1.6 - 2.9T | 12, 16 or 25mm   |
| FR1612 | 4.8m (16')    | 1020mm (40")    | 5.1m            | 1.9 - 3.5T | 12, 16 or 25mm   |
| FR2012 | 6.1m (20')    | 1020mm (40")    | 6.4m            | 2.4 - 5.0T | 12, 16 or 25mm   |