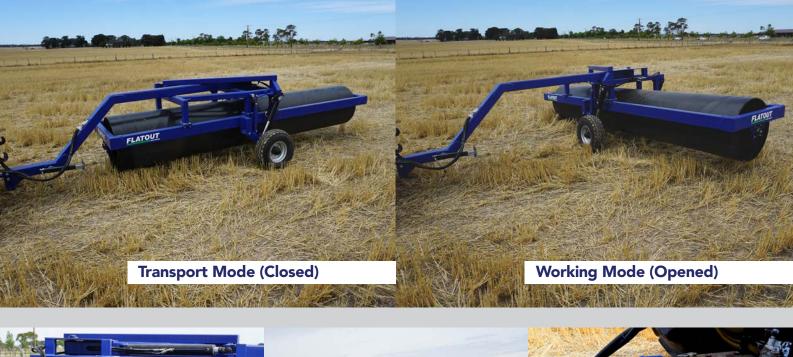

Specs are approximate and subject to change

Custom widths and roller sizes are available by special order

- 1. Hydraulic Locking Frame
- 2. Narrow Transport Width
- 3. Floating Drawbar

Specs are approximate and subject to change