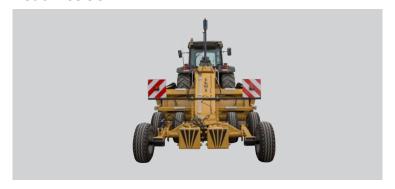

# Omega Land Leveller



## More Features. Less Money.

### **Road Position**



### **Working Position**





## **HTSV Land Leveller**

#### **HTSV Land Leveller**

The HTSV land leveller is designed to combat crabholes and improve the drainage and growth in your paddocks. Clean up around the yard or spread gravel and scoria around your sheds, in your lanes and around the silos before winter. The curved blade allows material to roll, ensuring a consistent finish.

Trim up your irrigation bays to make your life easier during watering and maximise the efficiency of your most precious resource.



| Model     | Working Width<br>(mm) | Transport Width<br>(cm) | Weight<br>(kg) | Blade<br>Height<br>(mm) | Power<br>(HP) |
|-----------|-----------------------|-------------------------|----------------|-------------------------|---------------|
| HTSV 4000 | 4000