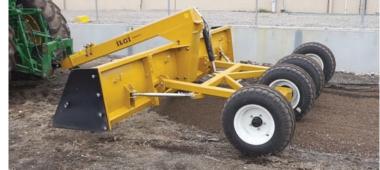

### **Road Position**

## **HTSV Land Leveller**

#### **HTSV Land Leveller**

The HTSV land leveller is designed to combat crabholes and improve the drainage and growth in your paddocks. Clean up around the yard or spread gravel and scoria around your sheds, in your lanes and around the silos before winter. The curved blade allows material to roll, ensuring a consistent finish.