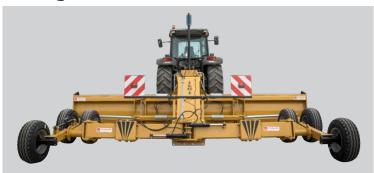

# Omega Land Leveller



## More Features. Less Money.

### **Road Position**



### **Working Position**





## **HTSV Land Leveller**

#### **HTSV Land Leveller**

The HTSV land leveller is designed to combat crabholes and improve the drainage and growth in your paddocks. Clean up around the yard or spread gravel and scoria around your sheds, in your lanes and around the silos before winter. The curved blade allows material to roll, ensuring a consistent finish.

Trim up your irrigation bays to make your life easier during watering and maximise the efficiency of your most precious resource.



| Model     | Working Width<br>(mm) | Transport Width<br>(cm) | Weight<br>(kg) | Blade<br>Height<br>(mm) | Power<br>(HP) |
|-----------|-----------------------|-------------------------|----------------|-------------------------|---------------|
| HTSV 4000 | 4000                  | 4300