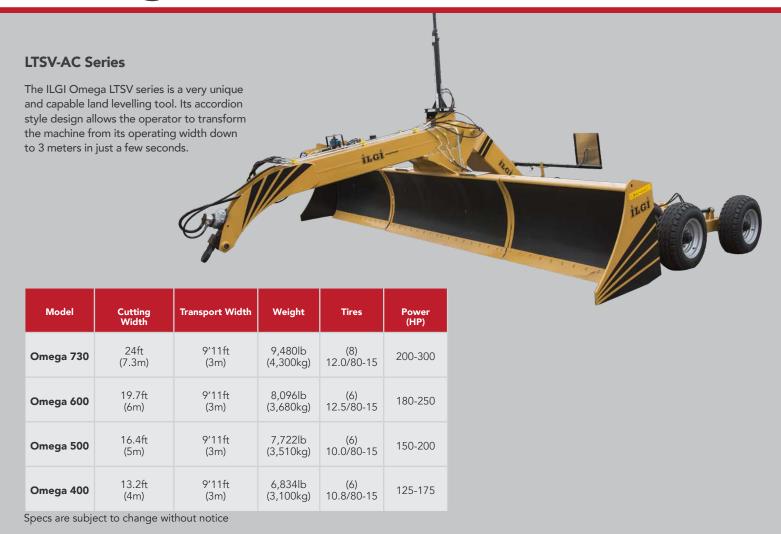

# Omega Land Leveller



## More Features. Less Money.

### **Road Position**



### **Working Position**





## **HTSV Land Leveller**

#### **HTSV Land Leveller**

The HTSV land leveller is designed to combat crabholes and improve the drainage and growth in your paddocks. Clean up around the yard or spread gravel and scoria around your sheds, in your lanes and around the silos before winter. The curved blade allows material to roll, ensuring a consistent finish.

Trim up your irrigation bays to make your life easier during watering and maximise the efficiency of your most precious resource.



| Model     | Working Width<br>(mm) | Transport Width<br>(cm) | Weight<br>(kg) | Blade<br>Height<br>(mm) | Power<br>(HP) |
|-----------|-----------------------|-------------------------|----------------|----------------