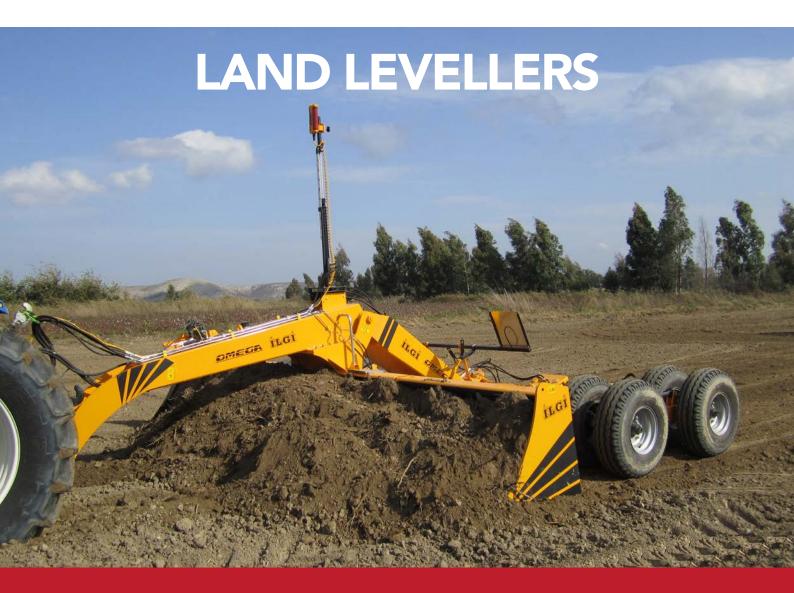

# Omega Land Leveller



## More Features. Less Money.

### **Road Position**



### **Working Position**





## **HTSV Land Leveller**

#### **HTSV Land Leveller**

The HTSV land leveller is designed to combat crabholes and improve the drainage and growth in your paddocks. Clean up around the yard or spread gravel and scoria around your sheds, in your lanes and around the silos before winter. The curved blade allows material to roll, ensuring a consistent finish.

Trim up your irrigation bays to make your life easier during watering and maximise the efficiency of your most precious resource.



| Model     | Working Width<br>(mm) | Transport Width<br>(cm) | Weight<br>(kg) | Blade<br>Height<br>(mm) | Power<br>(HP) |
|-----------|-----------------------|-------------------------|------