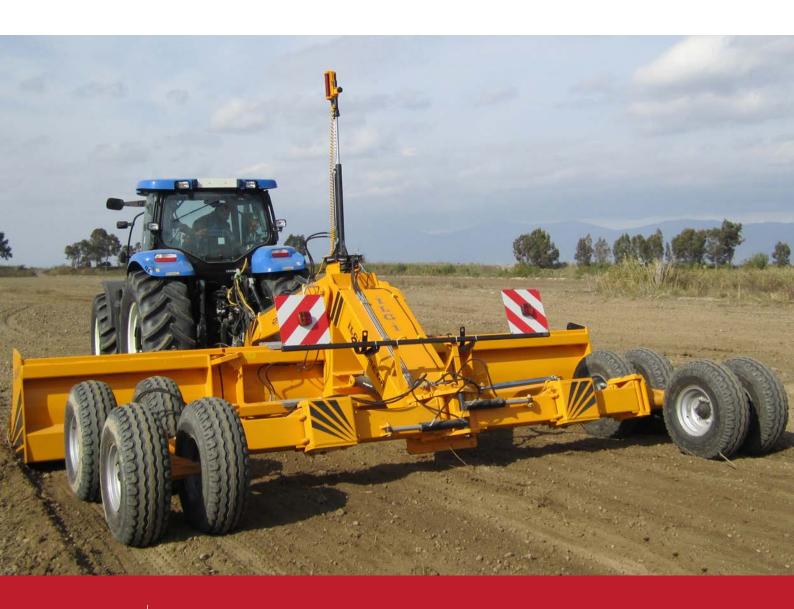

### **Working Position**

## **HTSV Land Leveller**

#### **HTSV Land Leveller**

The HTSV land leveller is designed to combat crabholes and improve the drainage and growth in your paddocks. Clean up around the yard or spread gravel and scoria around your sheds, in your lanes and around the silos before winter. The curved blade allows material to roll, ensuring a consistent finish.