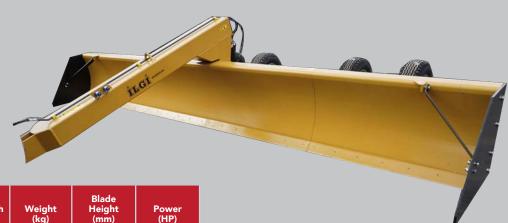

# Omega Land Leveller



## More Features. Less Money.

### **Road Position**



### **Working Position**





## **HTSV Land Leveller**

#### **HTSV Land Leveller**

The HTSV land leveller is designed to combat crabholes and improve the drainage and growth in your paddocks. Clean up around the yard or spread gravel and scoria around your sheds, in your lanes and around the silos before winter. The curved blade allows material to roll, ensuring a consistent finish.

Trim up your irrigation bays to make your life easier during watering and maximise the efficiency of your most precious resource.



| Model     | Working Width<br>(mm) | Transport Width<br>(cm) | Weight<br>(kg) | Blade<br>Height<br>(mm) | Power<br>(HP) |
|-----------|-----------------------|-------------------------|----------------|-------------------------|---------------|
| HTSV 4000 | 4000                  | 4300                    | 1200           | 800                     | 110-130       |
| HTSV 5000 | 5000                  | 4300                    | 1310           | 800                     | 140-160       |
| HTSV 6000 | 6000                  | 4300                    | 1420           | 800                     | 180-200       |

Specs are subject to change without notice

### **Curved Blade**







## "We're farmers too"

Now more than ever, farming in Australia has become highly dependent on machinery cost